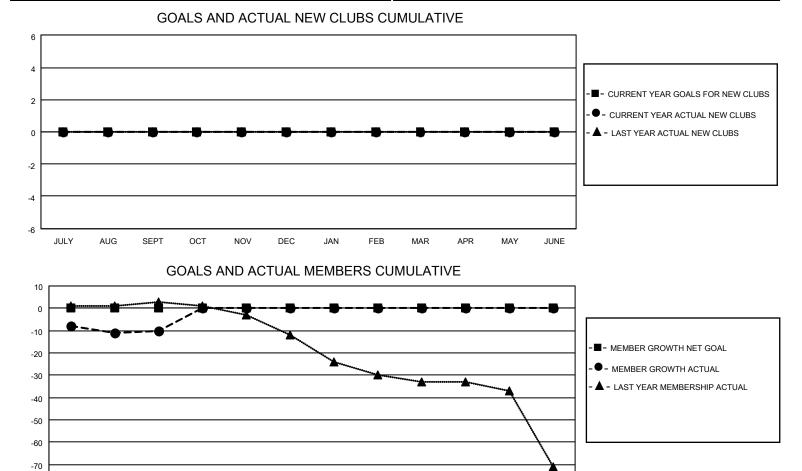

## LOCATION COLORADO

**District 6 SE** 

Results as of: 9/30/2022

| Clubs                 |               |           |               | Members               |                         |                         |                                                    |
|-----------------------|---------------|-----------|---------------|-----------------------|-------------------------|-------------------------|----------------------------------------------------|
| RESULTS FOR 2022-2023 |               |           |               | RESULTS FOR 2022-2023 |                         |                         |                                                    |
| QUARTER               | NEW CLUB GOAL | NEW CLUBS | DROPPED CLUBS | QUARTER               | IBER GROWTH NET<br>GOAL | MEMBER GROWTH<br>ACTUAL | DROPPED<br>MEMBERS ACTUAL<br>(including transfers) |
| JULY/AUG/SEPT         | 0             | 0         | 0             | JULY/AUG/SEPT         | 0                       | 9                       | 18                                                 |
| OCT/NOV/DEC           | 0             | 0         | 0             | OCT/NOV/DEC           | 0                       | 0                       | 0                                                  |
| JAN/FEB/MAR           | 0             | 0         | 0             | JAN/FEB/MAR           | 0                       | 0                       | 0                                                  |
| APR/MAY/JUNE          | 0             | 0         | 0             | APR/MAY/JUNE          | 0                       | 0                       | 0                                                  |

## -80 JULY AUG SEPT OCT NOV DEC JAN FEB MAR APR MAY JUNE

| DROPPED CLUBS: 0 |    | 4 CLUBS OF 21 ADDED 1 OR<br>MORE NEW MEMBERS | GENDER DISTRIBUTION                |              |
|------------------|----|----------------------------------------------|------------------------------------|--------------|
|                  |    |                                              | MALE                               | 284 (61.47%) |
|                  |    |                                              | FEMALE                             | 178 (38.53%) |
| DROPPED MEMBERS  |    |                                              | NON BINARY                         | 0 (0.00%)    |
|                  |    |                                              | PREFER NOT TO ANSWER               | 0 (0.00%)    |
| DECEASED         | 4  |                                              |                                    |              |
| CLUB CANCELLED   | 0  | CLICK HERE FOR CUMULATIVE                    | TOTAL FAMILY UNIT MEMBERS          | s 160        |
| OTHER            | 14 | MEMBERSHIP DATA                              |                                    |              |
| TOTAL            | 18 |                                              | FAMILY MEMBERS PAYING HALF DUES 81 |              |
|                  |    |                                              |                                    |              |